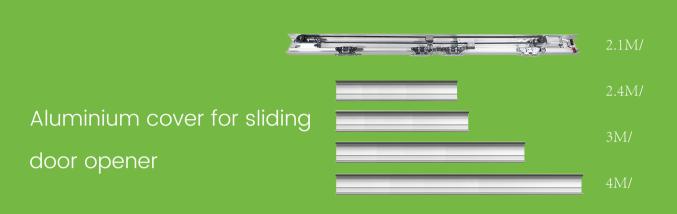

### What is aluminium cover for sliding door opener?

Automatic door opens when the door controller receives an activation signal by the sensor and activate the gear motor to drive the belt and pulley. When no one is detected inside the activation area, the door starts closing after a designated period of time.