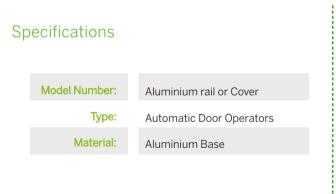

## Product Description

- 1. Luxury 10-12mm thick tempered clear glass
- 2. Advanced fully frameless heavy glass design
- 3. Reversible for left or right door opening installation
- 4. All the hardware is made of high grade stainless steel 304,or 201.
- 5、customized length track is avaiable